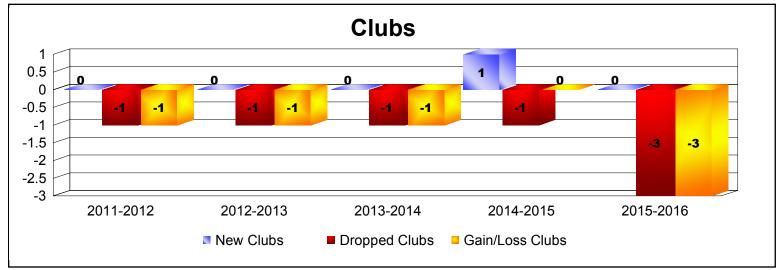

District 8 N As of June 2016 Cumulative

| Year      | New<br>Clubs | Dropped<br>Clubs | Gain/<br>Loss<br>Clubs | New<br>Members | Charter<br>Members | Reinstate<br>Members | Transfer<br>Members | Total<br>Member<br>Added | Total<br>Members<br>Dropped | Gain/<br>Loss<br>Members |
|-----------|--------------|------------------|------------------------|----------------|--------------------|----------------------|---------------------|--------------------------|-----------------------------|--------------------------|
| 2011-2012 | 0            | -1               | -1                     | 95             | 0                  | 6                    | 1                   | 102                      | -153                        | -51                      |
| 2012-2013 | 0            | -1               | -1                     | 78             | 0                  | 3                    | 5                   | 86                       | -90                         | -4                       |
| 2013-2014 | 0            | -1               | -1                     | 82             | 0                  | 3                    | 4                   | 89                       | -128                        | -39                      |
| 2014-2015 | 1            | -1               | 0                      | 97             | 42                 | 6                    | 0                   | 145                      | -116                        | 29                       |
| 2015-2016 | 0            | -3               | -3                     | 103            | 10                 | 3                    | 2                   | 118                      | -138                        | -20                      |
| Average   | 0            | -1               | -1                     | 91             | 10                 | 4                    | 2                   | 108                      | -125                        | -17                      |