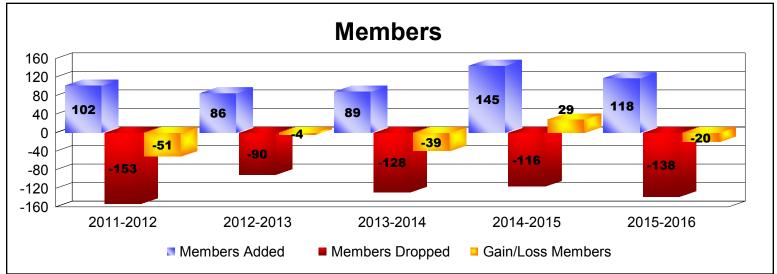

District 8 N As of June 2016 Cumulative

| Year      | New<br>Clubs | Dropped<br>Clubs | Gain/<br>Loss<br>Clubs | New<br>Members | Charter<br>Members | Reinstate<br>Members | Transfer<br>Members | Total<br>Member<br>Added | Total<br>Members<br>Dropped | Gain/<br>Loss<br>Members |
|-----------|--------------|------------------|------------------------|----------------|--------------------|----------------------|---------------------|--------------------------|-----------------------------|--------------------------|
| 2011-2012 | 0            | -1               | -1                     | 95             | 0                  | 6                    | 1                   | 102                      | -153                        | -51                      |
| 2012-2013 | 0            | -1               | -1                     | 78             | 0                  | 3                    | 5                   | 86                       | -90                         | -4                       |
| 2013-2014 | 0            | -1               | -1                     | 82             | 0                  | 3                    | 4                   | 89                       | -128                        | -39                      |
| 2014-2015 | 1            | -1               | 0                      | 97             | 42                 | 6                    | 0                   | 145                      | -116                        | 29                       |
| 2015-2016 | 0            | -3               | -3                     | 103            | 10                 | 3                    | 2                   | 118                      | -138                        | -20                      |
| Average   | 0            | -1               | -1                     | 91             | 10                 | 4                    | 2                   | 108                      | -125                        | -17                      |